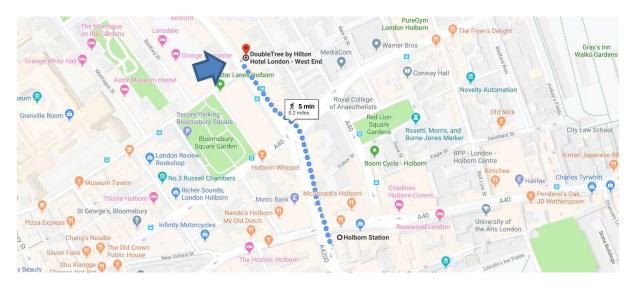

## Directions

**From Kings Cross & St Pancreas Station:** Take the Piccadilly Line to Holborn. Please take the exit straight ahead and turn right onto Southampton Row. Cross at the traffic lights with the TSB bank on the right. Keep walking, cross at Theobald's Street, pass Barclays Bank on the right-hand side and the Double tree is a minute further on the right just past Bloomsbury Place.

**From Euston Station:** Take the Circle Line underground to Kings Cross and change to the Piccadilly Line to Holborn. Please take the exit straight ahead and turn right onto Southampton Row. Cross at the traffic lights with the TSB bank on the right. Keep walking, cross at Theobald's Street, pass Barclays Bank on the right-hand side and the Double tree is a minute further on the right just past Bloomsbury Place.

**From Paddington Station:** Take the Circle Line underground to Kings Cross and change to the Piccadilly Line to Holborn. Please take the exit straight ahead and turn right onto Southampton Row. Cross at the traffic lights with the TSB bank on the right. Keep walking, cross at Theobald's Street, pass Barclays Bank on the right-hand side and the Double tree is a minute further on the right just past Bloomsbury Place.

**From Marylebone Station:** Take the Bakerloo Line to Piccadilly and change to the Piccadilly Line to Holborn. Please take the exit straight ahead and turn right onto Southampton Row. Cross at the traffic lights with the TSB bank on the right. Keep walking, cross at Theobald's Street, pass Barclays Bank on the right-hand side and the Double tree is a minute further on the right just past Bloomsbury Place.

**From Liverpool Street Station**: Take the Circle Line underground to Kings Cross and change to the Piccadilly Line to Holborn. Please take the exit straight ahead and turn right onto Southampton Row. Cross at the traffic lights with the TSB bank on the right. Keep walking, cross at Theobald's Street, pass Barclays Bank on the right-hand side and the Double tree is a minute further on the right just past Bloomsbury Place.