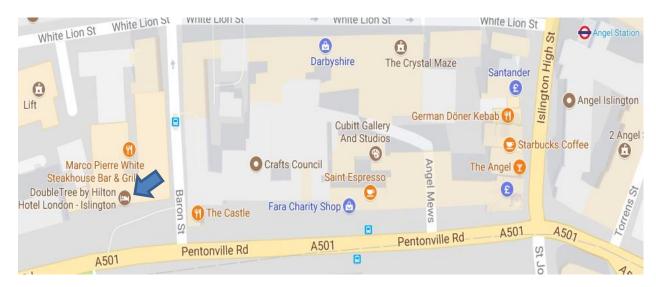

## Location

The Double Tree by Hilton, 60 Pentonville Road, London, N1 9LA. Tel: 020 7282 5500.

## **Directions**

**From Kings Cross & St Pancreas Station:** The hotel is a 15 minute walk from here or you can take the Northern line underground for one stop to Angel. Please take the first exit signposted to Sadlers Wells Theatre and Crafts Council and turn left. At the crossroads turn right onto Pentonville Road. The hotel is on your right.

**From Euston Station:** Take the Northern line underground to Angel. Please take the first exit signposted to Sadlers Wells Theatre and Crafts Council and turn left. At the crossroads turn right onto Pentonville Road. The hotel is on your right.

**From Paddington Station:** Take the Circle Line underground to Kings Cross and change to the Northern line for one stop to Angel. Please take the first exit signposted to Sadlers Wells Theatre and Crafts Council and turn left. At the crossroads turn right onto Pentonville Road. The hotel is on your right.

**From Marylebone Station:** Walk six minutes or take the Bakerloo line underground to Baker Street. Change to the Circle or Metropolitan line to Kings Cross then take the Northern line for one stop to Angel. Please take the first exit signposted to Sadlers Wells Theatre and Crafts Council and turn left. At the crossroads turn right onto Pentonville Road. The hotel is on your right.

**From Liverpool Street Station**: Take the Circle or Metropolitan Line underground to Moorgate and then take the Northern line for one stop to Angel. Please take the first exit signposted to Sadlers Wells Theatre and Crafts Council and turn left. At the crossroads turn right onto Pentonville Road. The hotel is on your right.